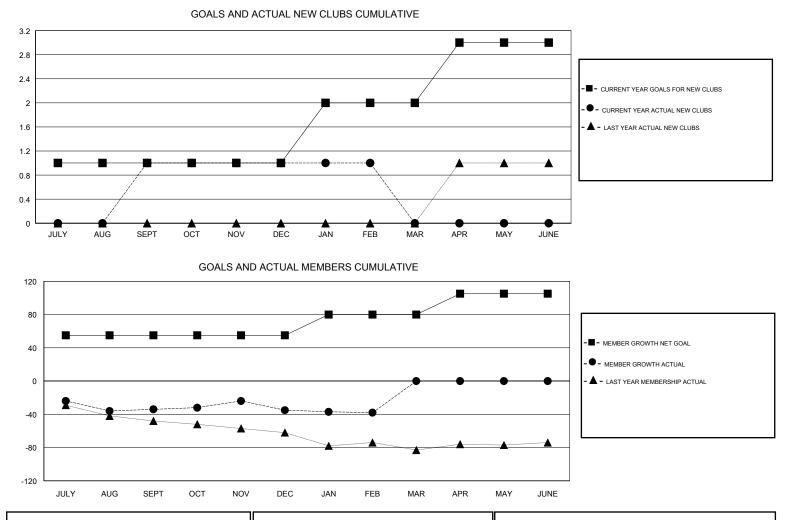

## MONTHLY MEMBERSHIP PROGRESS REPORT

District 2 T2

Results as of: 02/28/2019

| GMT: GREGOF   | RY GILLIAM    |             | LOC           | ATION TEXAS   | TION TEXAS GMT CA         |                         |                                                    |  |
|---------------|---------------|-------------|---------------|---------------|---------------------------|-------------------------|----------------------------------------------------|--|
| Clubs         |               |             |               |               | Members                   |                         |                                                    |  |
|               | RESULTS FOR   | R 2018-2019 |               |               | RESULTS                   | FOR 2018-2019           |                                                    |  |
| QUARTER       | NEW CLUB GOAL | NEW CLUBS   | DROPPED CLUBS | QUARTER       | MEMBER GROWTH NET<br>GOAL | MEMBER GROWTH<br>ACTUAL | DROPPED<br>MEMBERS ACTUAL<br>(including transfers) |  |
| JULY/AUG/SEPT | 1             | 1           | 0             | JULY/AUG/SEPT | 55                        | 71                      | 101                                                |  |
| OCT/NOV/DEC   | 0             | 0           | 0             | OCT/NOV/DEC   | 0                         | 43                      | 42                                                 |  |
| JAN/FEB/MAR   | 1             | 0           | 0             | JAN/FEB/MAR   | 25                        | 31                      | 30                                                 |  |
| APR/MAY/JUNE  | 1             | 0           | 0             | APR/MAY/JUNE  | 25                        | 0                       | 0                                                  |  |